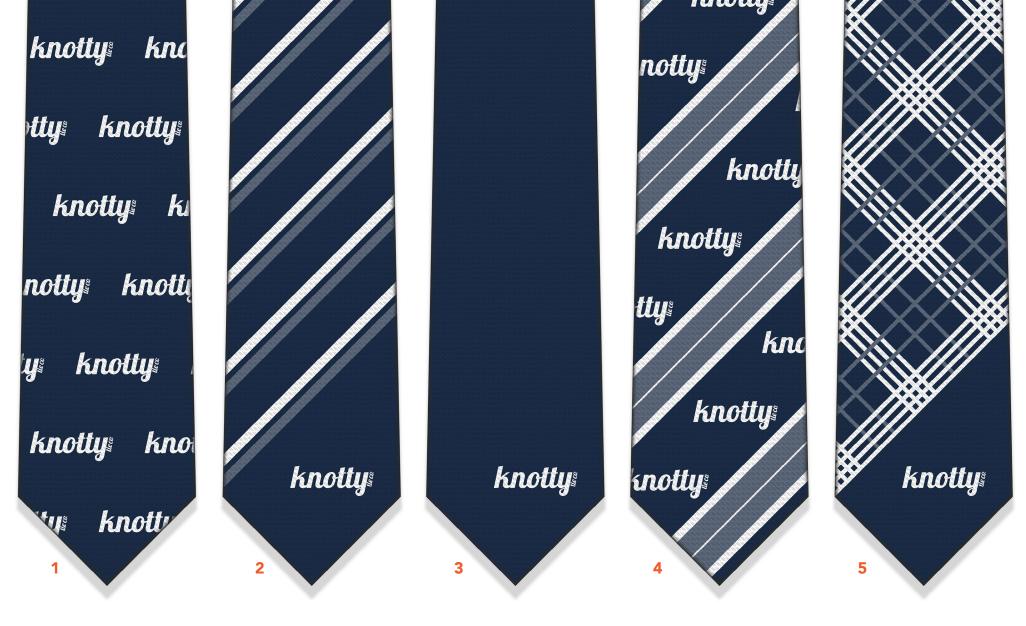

## **Traditional and Patterned Logo**

Keep it simple with your logo placed the way you want it. No order minimums and mix up the patterns at no extra cost.

- 1. Patterned
- 2. Brooklyn (#06008)
- 3. Solid Color
- 4. Kalamath (#06010)
- 5. Manhattan (#05812)