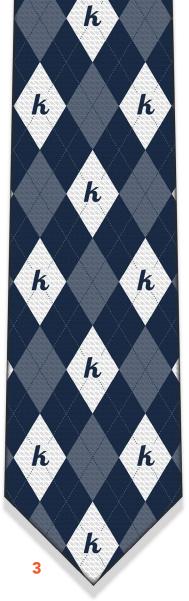

# **Plaid and Striped Patterns**

Choose a tried and true business appropriate pattern that your client will love. Add matching scarves or pocket squares with the same classic look.

- **1. Inca** (#05805)
- 2. Louisiana (#05801)
- 3. Argyle (#05838)
- 4. Cincy (#05836)
- 5. Columbine (#06018)