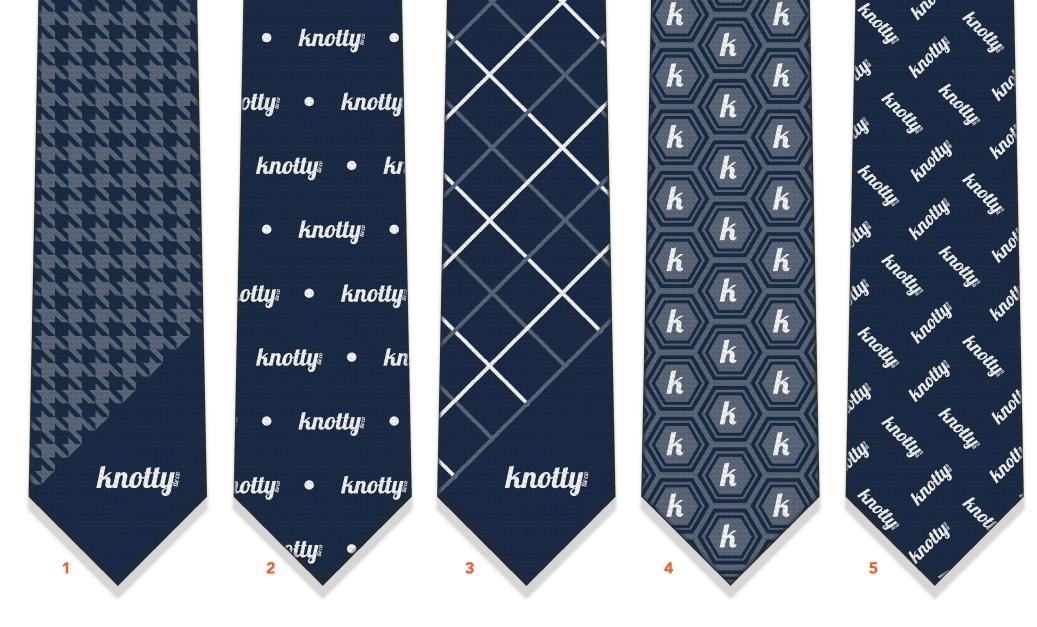

#### **Favorites and Creative Patterns**

Pick from some of the favorite patterns for corporate clients, or let us take your idea, crazy or plain, and make it a reality.

- 1. Houndstooth (#02517)
- 2. Patterned with Dots
- **3. Windowpane** (#05803)
- 4. Tortoiseshell (#02547)
- 5. Rotated