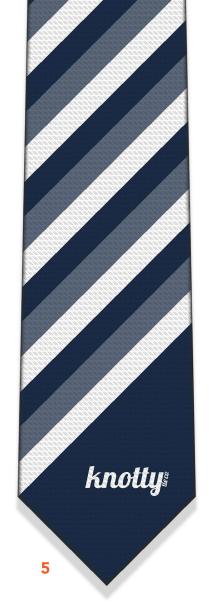

# **Plaid and Striped Patterns**

Choose a tried and true business appropriate pattern that your client will love. Add matching scarves or pocket squares with the same classic look.

- **1. Inca** (#05805)
- 2. Louisiana (#05801)
- 3. Argyle (#05838)
- 4. Cincy (#05836)
- 5. Columbine (#06018)