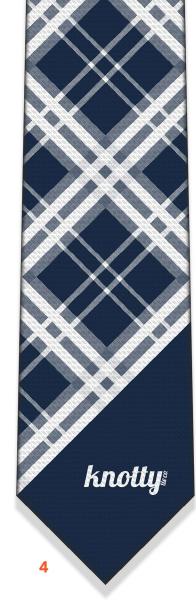

# **Plaid and Striped Patterns**

Choose a tried and true business appropriate pattern that your client will love. Add matching scarves or pocket squares with the same classic look.

- **1. Inca** (#05805)
- 2. Louisiana (#05801)
- 3. Argyle (#05838)
- 4. Cincy (#05836)
- 5. Columbine (#06018)